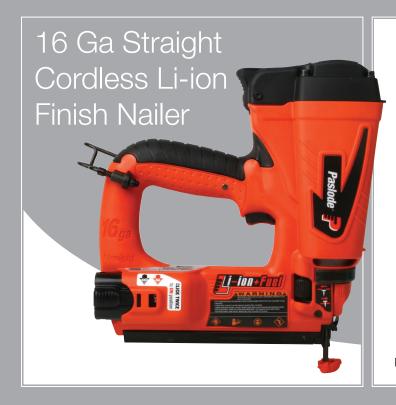

WHEN YOU NEED PRECISION

TIGHT SPACES.

Paslode Impulse Cordless 16 Gauge Finish Nailing System

It gives great maneuverability to place the nail exactly where you want it wherever you're working: overhead, on ladders or on your knees. Our portable finish nailer, finish nails and fuel cells are designed to work in tandem so you get the job done right, right away.

Powerful precision. Finish right the first time.

• Lightweight - Only 4.6 pounds for added comfort and control

IMLi250 – 16 Ga Straight Cordless Li-ion Finish Nailer

- Use Paslode Universal Trim Fuel Drives approx. 1,000 Nails
- Li-ion Battery Drives up to 12,000 nails per charge
- Battery Standby Position Conserves battery power
- 1 Hour Rapid Charger 80% charge in only 20 minutes

Powerful

Precise

**Productive** 

Pennies Per Shot

| SPECIFICATIONS | Part #    | 903800                                          |  |
|----------------|-----------|-------------------------------------------------|--|
|                | Model     | IMLi250                                         |  |
|                | Nail Type | Use genuine Paslode 16 Ga Straight Finish Nails |  |
|                | Length    | 1"- 2 1/2"                                      |  |