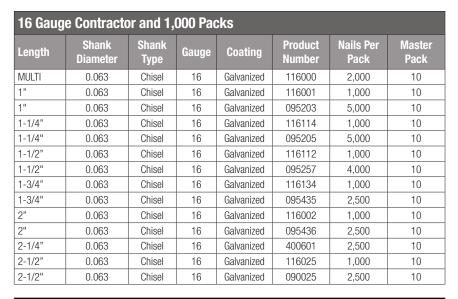

16 Gauge Contractor Pack

Individual Fuel Cell

4 Pack of Fuel Cells

Powerful

Productive

**Pennies** Per Shot